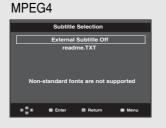

es 50 to 51.

MPEG4 is a compressed video format designed to deliver DVD quality video at lower data rates and smaller file sizes.

Types of MPEG4 files are DivX or Xdiv. These files have an .avi extension.

## 2

To remove the AUDIO icon, press the **CLEAR** or **RETURN** button.



# Selecting the Subtitle Language

You can select a desired subtitle quickly and easily with the SUBTITLE button.

## **Using the SUBTITLE button (DVD/MPEG4)**

# 1

During play, press the **SUBTITLE** button.

The subtitle changes when the button is pressed repeatedly.

The subtitle languages are represented by abbreviations.



DVD



An External subtitle option will appear depending on the DivX Disc.

Press Subtitle button on the remocon repeatedly to select the desired subtitle language on an MPEG4 disc.



MPEG4



## ....

2

To exit the **SUBTITLE** menu, press the **CLEAR** or **RETURN** button.



#### **Notes**

- To change the desired subtitle in the Disc Menu, press the **DISC MENU** button.
- This function depends on what subtitles are encoded on the disc and may not work on all DVDs.
- A DVD disc can contain up to 32 subtitle languages.
- To have the same subtitle language come up whenever you play a DVD, see pages 50 to 51.

# **Changing the Camera Angle**

When a DVD contains multiple angles of a particular scene, you can use the ANGLE function.

## Using the ANGLE button (DVD)

If the disc contains multiple angles, the ANGLE ( 🙈 ) icon appears on the screen.







Press the ◀/▶ button repeatedly to select the desired angle. To remove the ANGLE ( ఈ ) icon, press the CLEAR or RE